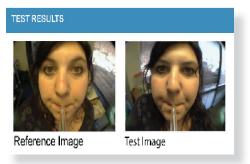

- Accurate breath alcohol results using deep lung sample
- Fast, reliable results: GPS mapping, color photo, and numeric BrAC readings
- A Smart device, BA/RT retains schedules on-board and initiates a pre-summons to the participant reducing the number of missed tests
- High performance non-volatile memory capacity up to 1,500 color pictures and test results