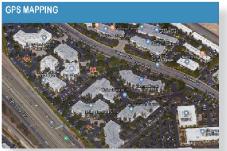

- Accurate breath alcohol results using deep lung sample
- Fast, reliable results: GPS mapping, color photo, and numeric BrAC readings
- A Smart device, BA/RT retains schedules on-board and initiates a pre-summons to the participant reducing the number of missed tests
- High performance non-volatile memory capacity up to 1,500 color pictures and test results