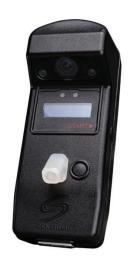

## BREATH ALCOHOL / REAL TIME

BA/RT (Breath Alcohol / Real Time) represents the next generation in compact, portable breath alcohol monitoring equipment. The redesigned device provides advanced technology and convenience for efficient and accurate participant management.

## **ESSENTIAL FEATURES**

- Easy to understand test process with alphanumeric prompts and multiple LEDs
- Small, lightweight, portable less than 7 ounces
- Large cellular footprint using LTE network for communication
- Extended battery life of 30+hours on a single charge
- Multiple testing options: on-demand, scheduled, random, and participant selfinitiated