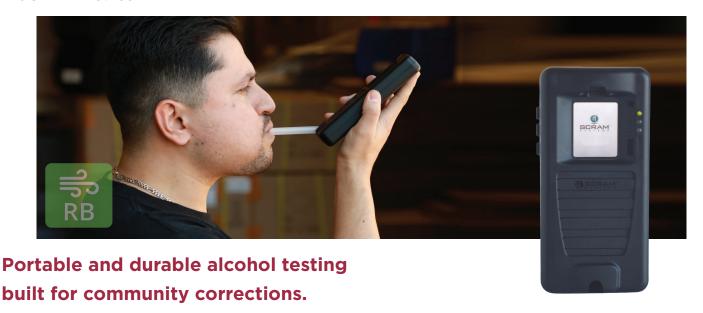

## **Remote Breath Pro**

The Most Versatile and Compact Breathalyzer A SCRAM Device

SCRAM Remote Breath® Pro provides portable breath alcohol monitoring to ensure clients comply with court orders. The easy-to-use device is ideal for low-risk clients or those who have earned less intensive testing and monitoring.

## Portable and Discreet

This small and durable device adapts to clients' everyday life - enabling them to take tests anytime, anywhere. Includes a fitted carrying case and both standard wall outlet and USB charging ability.