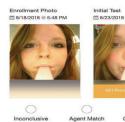

## **Enhanced Facial Guidance and Authentication Software**

- Provides visual cues ensuring face is aligned during client testing
- Increases client compliance by reducing the need for multiple
- Decreases officer photo manual matching 90-95%