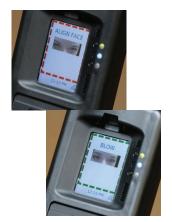

## **Enhanced Facial Guidance and Authentication Software**

- Provides visual cues ensuring face is aligned during client testing
- Increases client compliance by reducing the need for multiple
- Decreases officer photo manual matching 90-95%