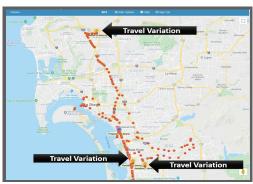

PPA provides visual queues that enable officers to quickly identify variations in participant travel patterns. These variations help supervising officers zero in on travel exceptions and address potential violations before they happen. The calendar view in SentinelDNA shows approved locations and any travel variations.

SENTINEL

Locations a participant visited are analyzed and mapped. The number and duration of visits are displayed, enabling supervising officers to zero in on travel variations.